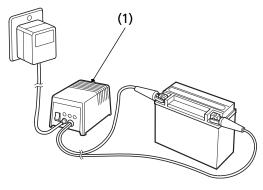

## **Battery Charging**

Refer to Safety Precautions on page 76.

(1) charger

Be sure to read the information that came with your battery charger and follow the instructions on the battery. Improper charging may damage the battery.

We recommend using a charger (1) designed specifically for your Honda, which can be purchased from your dealer. These units can be left connected for long periods without risking damage to the battery. However, do not intentionally leave the charger connected longer than the time period recommended in the charger's instructions.