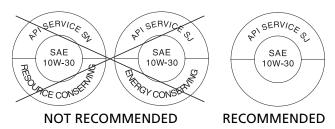

- \* Suggested oils are equal in performance to SJ oils that are not labeled as energy conserving or resource conserving on the circular API service label.
- Your ATV does not need oil additives. Use the recommended oil.
- Do not use oils with graphite or molybdenum additives. They may adversely affect clutch operation.
- Do not use API SH or higher oils displaying a circular API "energy conserving" or "resource conserving" service label on the container. They may affect lubrication and clutch performance.