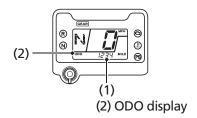

## **Odometer**

The odometer (1) registers total distance traveled in mileage while the ignition is ON (1) with the ODO display (2). The odometer locks at 999,999 when the read-out exceeds 999,999.