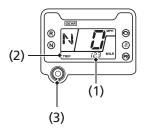

## Tripmeter

(1) odometer

The tripmeter (1) shows mileage per trip with the TRIP display (2), while the ignition is ON (1) since you last reset the tripmeter. The tripmeter returns to 0.0 when the read-out exceeds 999.9. To reset the tripmeter to 0.0, press the mode button (3) and hold it in for at least 2 seconds in the tripmeter mode.

(1) tripmeter

(3) mode button

- (2) TRIP display
- 28 Instruments & Controls