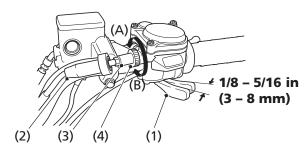

#### RIGHT HANDLEBAR

- (1) throttle lever
- (2) rubber sleeve
- (3) throttle cable adjuster
- (4) lock nut
- (A) decrease freeplay
- (B) increase freeplay

### Inspection

Check freeplay at the throttle lever (1).

Freeplay:

1/8 – 5/16 in (3 – 8 mm)

## Adjustment

- 1. Slide the rubber sleeve (2) back to expose the throttle cable adjuster (3).
- 2. Loosen the lock nut (4).
- 3. Turn the adjuster to obtain the correct freeplay.
- 4. Tighten the lock nut and reinstall the sleeve.
- 5. After adjustment, check for smooth operation of the throttle lever from fully closed to fully open in all steering positions.