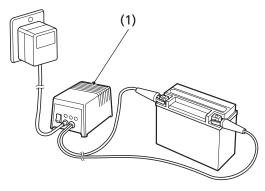

## **Battery Charging**

Refer to Safety Precautions on page 107.

(1) charger

Be sure to read the information that came with your battery charger and follow the instructions on the battery. Improper charging may damage the battery.

We recommend using a charger (1) designed specifically for your Honda, which can be purchased from your dealer. These units can be left connected for long periods without risking damage to the battery. However, do not intentionally leave the charger connected longer than the time period recommended in the charger's instructions. Avoid using an automotive-type battery charger. An automotive charger can overheat an ATV battery and cause premature damage.