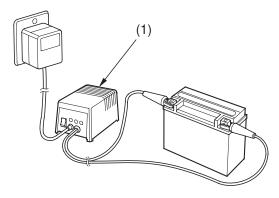

## (1) charger

Be sure to read the information that came with your battery charger and follow the instructions on the battery. Improper charging may damage the battery.

We recommend using a charger (1) designed specifically for your Honda, which can be purchased from your dealer. These units can be left connected for long periods without risking damage to the battery. However, do not intentionally leave the charger connected longer than the time period recommended in the charger's instructions.