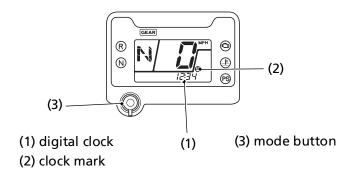

## Digital Clock (Except TRX420TM1)

The digital clock (1) displays hours and minutes with the clock mark (2), when the ignition switch is ON(q).

To adjust the time, proceed as follows:

- 1. Turn the ignition switch ON (1) to display the clock (page 21).
- 2. Press and hold the mode button (3) until the display start blinking.
- 3. To advance the display 1 minute at a time, press and release the mode button for 0.5 seconds.
  - Press and hold the mode button for more 0.5 seconds the display will begin advancing fast.
- 4. Release the mode button when the display reaches the desired time.
- 5. To set the clock, press and release the mode button for less than 0.5 seconds.
  - The clock can be set by turning the ignition switch off and then on.