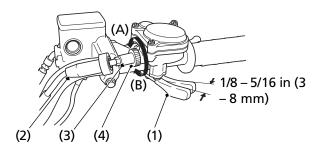

## RIGHT HANDLEBAR

(1) throttle lever

(4) lock nut

(2) rubber sleeve

- (A) decrease freeplay
- (3) throttle cable adjuster
- (B) increase freeplay

## Inspection

Check freeplay at the throttle lever (1).

Freeplay:

1/8 - 5/16 in (3 - 8 mm)

## Adjustment

- 1. Slide the rubber sleeve (2) back to expose the throttle cable adjuster (3).
- 2. Loosen the lock nut (4).
- 3. Turn the adjuster to obtain the correct freeplay.
- 4. Tighten the lock nut and reinstall the sleeve.
- 5. After adjustment, check for smooth operation of the throttle lever from fully closed to fully open in all steering positions.