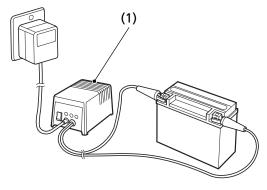

## **Battery Charging**

Refer to Safety Precautions on page 73.

(1) charger

Be sure to read the information that came with your battery charger and follow the instructions on the battery. Improper charging may damage the battery.

We recommend using a charger (1) designed specifically for your Honda, which can be purchased from your dealer. These units can be left connected for long periods without risking damage to the battery. However, do not intentionally leave the charger connected longer than the time period recommended in the charger's instructions.