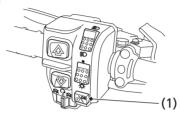

## LEFT HANDLEBAR

(1) start/over ride button

Nor START or SPEED LIMITER OVER-RIDE MODE

The start/over ride button (1) is used for starting the engine and activate the speed limiter over-ride mode. Pushing the button in starts the engine. See *Starting Procedure*, page 84.