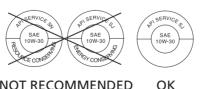

- \* Suggested oils are equal in performance to SJ oils that are not labeled as energy conserving or resource conserving on the circular API service label.
- Your ATV does not need oil additives. Use the recommended oil.
- Do not use oils with graphite or molybdenum additives. They may adversely affect clutch operation.
- Do not use API SH or higher oils displaying a circular API "energy conserving" or "resource conserving" service label on the container. They may affect lubrication and clutch performance.

## NOT RECOMMENDED

• Do not use non-detergent, vegetable, or castor based racing oils.