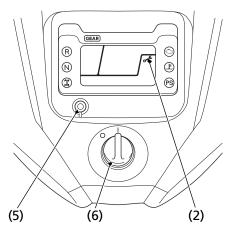

## **Indicators & Displays**

Reset the maintenance tripmeter/maintenance hourmeter after maintenances.

To reset the maintenance tripmeter/maintenance hourmeter, proceed as follows:

Press and hold the mode select button (5) and turn the ignition switch (6) to ON (q). The maintenance minder indicator will appear, then it will blinks twice, and the multi-function display will temporarily show all the modes and digital segments. The indicator message will disappear.

- (2) maintenance minder indicator
- (5) mode select button
- (6) ignition switch