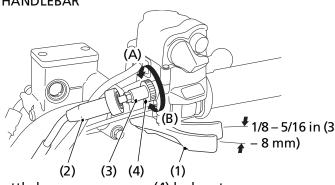

## **Throttle Freeplay**

Refer to Safety Precautions on page 119.

(1) throttle lever

(4) lock nut

(2) rubber sleeve

- (A) decrease freeplay
- (3) throttle cable adjuster
- (B) increase freeplay

## Inspection

Check freeplay at the throttle lever (1).

Freeplay:

1/8 - 5/16 in (3 - 8 mm)

## Adjustment

- 1. Slide the rubber sleeve (2) back to expose the throttle cable adjuster (3).
- 2. Loosen the lock nut (4).
- 3. Turn the adjuster to obtain the correct freeplay.
- 4. Tighten the lock nut and reinstall the sleeve.
- 5. After adjustment, check for smooth operation of the throttle lever from fully closed to fully open in all steering positions.