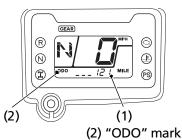

## **Odometer**

The odometer (1) registers total distance traveled in mileage while the ignition switch is ON (q) with the "ODO" mark (2). The odometer locks at 999,999 when the read-out exceeds 999,999.

(1) odometer