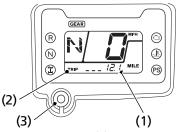

## **Tripmeter**

The tripmeter (1) shows mileage per trip since you last reset the tripmeter while the ignition switch is ON (q) with the "TRIP" mark (2). The tripmeter returns to 0.0 when the read-out exceeds 999.9. To reset the tripmeter to zero, press the mode select button (3) and hold it in for at least 2 seconds in the tripmeter mode.

(1) tripmeter

(3) mode select button

(2) "TRIP" mark