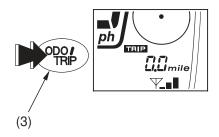

To reset the tripmeter to zero, press and hold the odometer/tripmeter select button for more than 2 seconds.

- (1) odometer
- (2) tripmeter
- (3) odometer/tripmeter select button