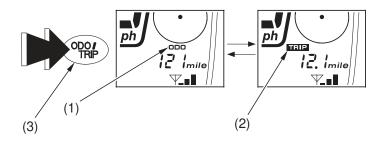

## (For TRX500FPA)

The odometer/tripmeter display has two functions: odometer (1) and tripmeter (2).

The odometer registers total distance traveled in miles or kilometers (Canada) while the ignition is ON (1). The tripmeter shows mileage per trip while the ignition is ON (1). To change the display from tripmeter to odometer, press and release the odometer/tripmeter select button (3).

To reset the tripmeter to zero, press and hold the odometer/tripmeter select button for more than 2 seconds.

- (1) odometer
- (2) tripmeter
- (3) odometer/tripmeter select button