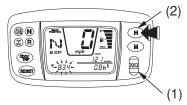

## **Digital Clock**

Shows hour and minute while the ignition is ON (1).

To adjust the time, proceed as follows: (For TRX500FA)

- 1. Turn the ignition switch ON ( ] ).
- 2. To put the clock in the adjust mode with the hour and minute display flashing, press and hold the adjust button (1) for more than 2 seconds.
- 3. To advance the hour display one unit at a time, press and release the hour select button (2).

To advance the hour display automatically, press and hold the hour select button. After 2 seconds, the hour display will begin advancing. Release the button when the display reaches the desired hour.

4. To advance the minute display one unit at a time, press and release the minute select button (3).

(1) adjust button(2) hour select button

(3) minute select button