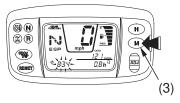

To advance the minute display automatically, press and hold the minute select button. After 2 seconds, the minute display will begin advancing. Release the button when the display reaches the desired minute.

(1) adjust button(2) hour select button

(3) minute select button