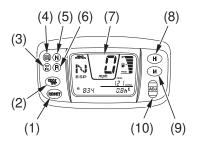

## TRX500FA

TRX500FPA

- (1) RESET button
- (2) odometer/tripmeter select button
- (3) 4WD indicator
- (4) high oil/coolant temperature indicator
- (5) neutral indicator
- (6) reverse indicator

- (7) multi-function display
- (8) hour select button
- (9) minute select button
- (10) adjust button
- (11) PS (Electric Power Steering) indicator (TRX500FPA only)

USA: Displays read in mph and miles. Canada: Displays read in km/h and kilometers.