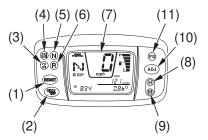

## TRX500FA

TRX500FPA

- (1) RESET button
- (2) odometer/tripmeter select button
- (3) 4WD indicator
- (4) high oil/coolant temperature indicator
- (5) neutral indicator
- (6) reverse indicator

- (7) multi-function display
- (8) hour select button
- (9) minute select button
- (10) adjust button
- (11) PS (Electric Power Steering) indicator (TRX500FPA only)

USA: Displays read in mph and miles. Canada: Displays read in km/h and kilometers.