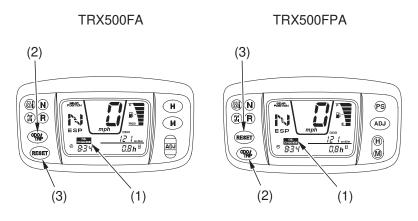

## **Oil Change Indicator**

The oil change indicator (1) appears in the display when the mileage or operating hours on your ATV approaches the oil change interval specified on the maintenance schedule.

Reset the indicator after each oil change.

To reset the indicator, press and hold both the odometer/tripmeter select button (2) and RESET button (3) for more than 2 seconds. The indicator will disappear.

If the oil is changed before the oil change indicator appears, be sure to reset the oil change indicator after changing the oil. The indicator will appears for 2 seconds, then disappear. This means the indicator is reset.

- (1) oil change indicator
- (2) odometer/tripmeter select button
- (3) RESET button