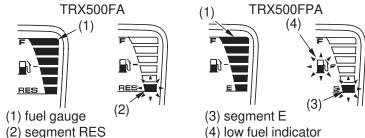

## **Fuel Gauge**

The fuel gauge liquid crystal display (1) shows the approximate fuel supply available. The fuel tank capacity is:

3.96 US gal (15.0 l)

#### TRX500FA:

When segment RES (2) flashes, you should refill the tank as soon as possible. The amount of fuel remaining when the flashing starts is approximately:

0.66 US gal (2.5 l)

#### TRX500FPA:

When segment E (3) and low fuel indicator (4) flash, you should refill the tank as soon as possible. The amount of fuel remaining when the flashing starts is approximately:

### 0.66 US gal (2.5 ℓ)

All segments will flash, when the fuel gauge function is fails. See your dealer.