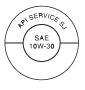

## **Oil Recommendation**

| API classification | SG or higher except oils labeled as<br>energy conserving on the circular API<br>service label |
|--------------------|-----------------------------------------------------------------------------------------------|
| viscosity (weight) | SAE 10W-30                                                                                    |
| JASO T 903         | MA                                                                                            |
| standard           |                                                                                               |
| suggested oil*     | Pro Honda GN4 4-stroke oil (USA &                                                             |
|                    | Canada), or Honda 4-stroke oil, or an                                                         |
|                    | equivalent motorcycle oil.                                                                    |

- \* Suggested oils are equal in performance to SJ oils that are not labeled as energy conserving on the circular API service label.
- Your ATV does not need oil additives. Use the recommended oil.
- Do not use oils with graphite or molybdenum additives. They may adversely affect clutch operation.
- Do not use API SH or higher oils displaying a circular API "energy conserving" service label on the container. They may affect lubrication and clutch performance.