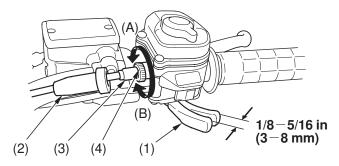

## RIGHT HANDLEBAR

- (1) throttle lever
- (2) rubber sleeve
- (3) throttle cable adjuster
- (4) lock nut
- (A) decrease freeplay
- (B) increase freeplay

## Inspection

Check freeplay at the throttle lever (1).

Freeplay:

$$1/8 - 5/16$$
 in  $(3 - 8 \text{ mm})$ 

## Adjustment

- 1. Slide the rubber sleeve (2) back to expose the throttle cable adjuster (3).
- 2. Loosen the lock nut (4).
- 3. Turn the adjuster to obtain the correct freeplay.
- 4. Tighten the lock nut and reinstall the sleeve.
- 5. After adjustment, check for smooth operation of the throttle lever from fully closed to fully open in all steering positions.