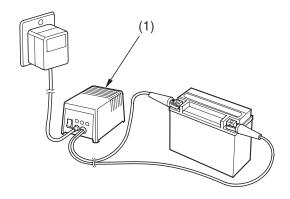

## **Battery Charging**

Refer to Safety Precautions on page 105.

(1) charger

Be sure to read the information that came with your battery charger and follow the instructions on the battery. Improper charging may damage the battery.

We recommend using a charger (1) designed specifically for your Honda, which can be purchased from your dealer. These units can be left connected for long periods without risking damage to the battery. However, do not intentionally leave the charger connected longer than the time period recommended in the charger's instructions.