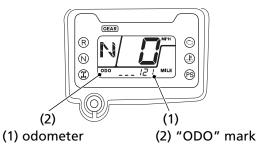

## **Odometer**

The odometer (1) registers total distance traveled in mileage while the ignition switch is ON (I) with the "ODO" mark (2). The odometer locks at 999999 when the readout exceeds 999999.