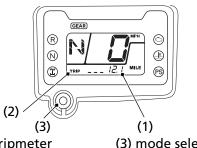

## **Tripmeter**

The tripmeter (1) shows mileage per trip since you last reset the tripmeter while the ignition switch is ON (I) with the "TRIP" mark (2). The tripmeter returns to 0.0 when the readout exceeds 999.9. To reset the tripmeter to zero, press the mode select button (3) and hold it in for at least 2 seconds in the tripmeter mode.

- (1) tripmeter
- (3) mode select button
- (2) "TRIP" mark