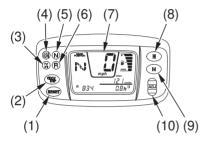

TRX500FE

TRX500FPE

- (1) RESET button
- (2) odometer/tripmeter select button
- (3) 4WD indicator
- (4) high oil temperature indicator
- (5) neutral indicator
- (6) reverse indicator

- (7) multi-function display
- (8) hour select button
- (9) minute select button
- (10) adjust button
- (11) PS (Electric Power Steering) indicator (TRX500FPE only)