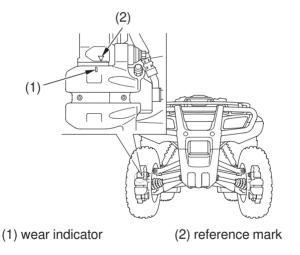

## RIGHT FRONT (Left side similar)

Check the wear indicator (1). Remove the front wheels (page 196). If the wear indicator aligns with the reference mark (2), both pads must be replaced, see your Honda dealer for this replacement.