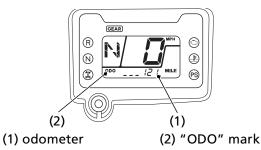

## **Odometer**

The odometer (1) registers total distance traveled in mileage while the ignition switch is ON (q) with the "ODO" mark (2). The odometer locks at 999999 when the readout exceeds 999999.