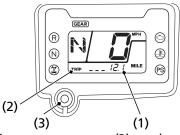

## **Tripmeter**

The tripmeter (1) shows mileage per trip since you last reset the tripmeter while the ignition switch is ON (q) with the "TRIP" mark (2). The tripmeter returns to 0.0 when the readout exceeds 999.9. To reset the tripmeter to zero, press the mode select button (3) and hold it in for at least 2 seconds in the tripmeter mode.

- (1) tripmeter
- (3) mode select button
- (2) "TRIP" mark