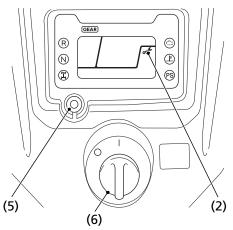

## **Indicators & Displays**

Reset the maintenance tripmeter/maintenance hourmeter after maintenances.

To reset the maintenance tripmeter/maintenance hourmeter, proceed as follows:

Press and hold the mode select button (5) and turn the ignition switch (6) to ON (q). The maintenance minder indicator will appear, then it will blinks twice, and the multi-function display will temporarily show all the modes and digital segments. The indicator message will disappear.

- (2) maintenance minder indicator
- (5) mode select button(6) ignition switch