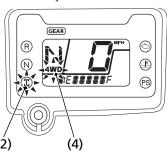

## Front final gear system failure:

The differential lock indicator and 4WD indicator (4) will both flash when there is any abnormality in the front final gear system. If this occurs, the front final gear actuator will stop moving, and the front final gear system will be fixed in the current position, either 2WD mode, 4WD mode or front differential lock mode.

If both the differential lock indicator and 4WD indicator flash, reduce speed and take your ATV to your dealer as soon as possible.

(2) differential lock indicator

(4) 4WD indicator