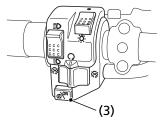

## To activate the speed limiter over-ride mode:

Push the start/over ride button (3) when the front differential lock mode is activated.

### (3) start/over ride button