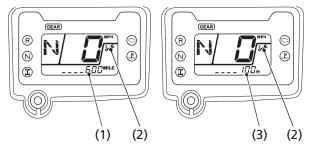

## Maintenance Tripmeter/Maintenance Hour meter

The maintenance tripmeter (1) shows mileage to maintenance while the ignition switch is ON (1) with the maintenance minder indicator (2).

The maintenance hour meter (3) shows remaining time to maintenance while the ignition switch is ON (1) with the maintenance minder indicator.

- (1) maintenance tripmeter
- (3) maintenance hour meter
- (2) maintenance minder indicator

The maintenance tripmeter decreases from 600 miles (1,000 km) after reset. The maintenance hour meter decreases from 100 hour after reset.