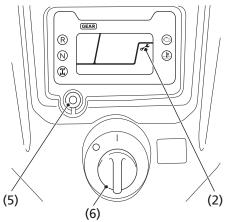

## **Indicators & Displays**

Reset the maintenance tripmeter/maintenance hour meter after maintenances.

To reset the maintenance tripmeter/maintenance hour meter, proceed as follows:

Press and hold the mode select button (5) and turn the ignition switch (6) to ON (1). The maintenance minder indicator will appear, then it will blinks twice, and the multi-function display will temporarily show all the modes and digital segments. The indicator message will disappear.

- (2) maintenance minder indicator
- (5) mode select button
- (6) ignition switch