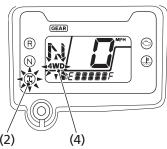

## Front final gear system failure:

The differential lock indicator and 4WD indicator (4) will both flash when there is any abnormality in the front final gear system. If this occurs, the front final gear actuator will stop moving, and the front final gear system will be fixed in the current position, either 2WD mode, 4WD mode or front differential lock mode.

If both the differential lock indicator and 4WD indicator flash, reduce speed and take your ATV to your dealer as soon as possible.

(2) differential lock indicator

(4) 4WD indicator