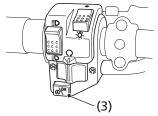

## **Controls & Features**

To activate the speed limiter override mode:

Push the start/override button (3) when the front differential lock mode is activated.

## LEFT HANDLEBAR

## (3) start/override button