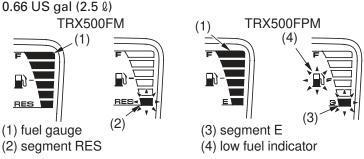

## **Fuel Gauge**

The fuel gauge liquid crystal display (1) shows the approximate fuel supply available. The fuel tank capacity is:

3.96 US gal (15.0 ℓ)

TRX500FM:

When segment RES (2) flashes, you should refill the tank as soon as possible. The amount of fuel remaining when the flashing starts is approximately:

0.66 US gal (2.5 l)

TRX500FPM:

When segment E(3) and low fuel indicator (4) flash, you should refill the tank as soon as possible. The amount of fuel remaining when the flashing starts is approximately:

All segments will flash, when the fuel gauge function is fails. See your Honda dealer.

TRX500FPM