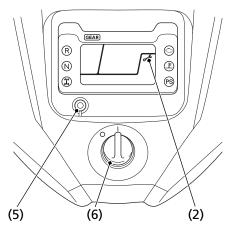

## **Indicators & Displays**

Reset the maintenance tripmeter/maintenance hour meter after maintenances.

To reset the maintenance tripmeter/maintenance hour meter, proceed as follows:

Press and hold the mode select button (5) and turn the ignition switch (6) to ON (1). The maintenance minder indicator will appear, then it will blinks twice, and the multi-function display will temporarily show all the modes and digital segments. The indicator message will disappear.

- (2) maintenance minder indicator
- (5) mode select button
- (6) ignition switch