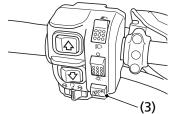

## **Controls & Features**

To activate the speed limiter override mode:

Push the start/override button (3) when the front differential lock mode is activated.

## LEFT HANDLEBAR

(3) start/override button

Front final gear system failure:

The differential lock indicator and 4WD indicator (4) will both flash when there is any abnormality in the front final gear system. If this occurs, the front final gear actuator will stop moving, and the front final gear system will be fixed in the current position, either 2WD mode, 4WD mode or front differential lock mode.