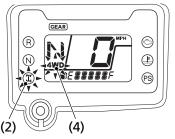

## LEFT HANDLEBAR

(3) start/override button

Front final gear system failure:

The differential lock indicator and 4WD indicator (4) will both flash when there is any abnormality in the front final gear system. If this occurs, the front final gear actuator will stop moving, and the front final gear system will be fixed in the current position, either 2WD mode, 4WD mode or front differential lock mode.

If both the differential lock indicator and 4WD indicator flash, reduce speed and take your ATV to your dealer as soon as possible.

(2) differential lock indicator (4)

(4) 4WD indicator