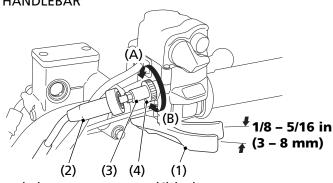

## **Throttle Freeplay**

Refer to Safety Precautions on page 121.

(1) throttle lever

(4) lock nut

(2) rubber sleeve

- (A) decrease freeplay
- (3) throttle cable adjuster
- (B) increase freeplay

## Inspection

Check freeplay at the throttle lever (1).

Freeplay:

1/8 - 5/16 in (3 - 8 mm)

## Adjustment

- 1. Slide the rubber sleeve (2) back to expose the throttle cable adjuster (3).
- 2. Loosen the lock nut (4).
- 3. Turn the adjuster to obtain the correct freeplay.
- 4. Tighten the lock nut and reinstall the sleeve.
- 5. After adjustment, check for smooth operation of the throttle lever from fully closed to fully open in all steering positions.