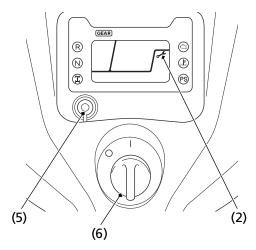

## **Indicators & Displays**

Reset the maintenance tripmeter/maintenance hour meter after maintenances.

To reset the maintenance tripmeter/maintenance hour meter, proceed as follows:

Press and hold the mode select button (5) and turn the ignition switch (6) to ON (q). The maintenance minder indicator will appear, then it will blinks twice, and the multi-function display will temporarily show all the modes and digital segments. The indicator message will disappear.

- (2) maintenance minder indicator
- (5) mode select button
- (6) ignition switch