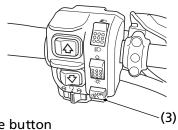

#### LEFT HANDLEBAR

## (3) start/override button

### To activate the speed limiter override mode:

Push the start/override button (3) when the front differential lock mode is activated.