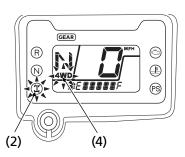

## Front final gear system failure:

The differential lock indicator and 4WD indicator (4) will both flash when there is any abnormality in the front final gear system. If this occurs, the front final gear actuator will stop moving, and the front final gear system will be fixed in the current position, either 2WD mode, 4WD mode or front differential lock mode.

If both the differential lock indicator and 4WD indicator flash, reduce speed and take your ATV to your dealer as soon as possible.

- (2) differential lock indicator
- (4) 4WD indicator