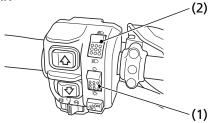

## LEFT HANDLEBAR

(1) headlight switch y ON

t OFF

(2) headlight dimmer switch u HI

i LO

The headlight switch (1) is used to turn the headlights and assist headlight ON (y) or OFF (t). To operate, turn the switch to ON (y) or OFF (t).

## Headlight Dimmer Switch u i

The headlight dimmer switch (2) is used to change between the high and low beams of the headlight and to activate the assist headlight. To operate, turn the switch to HI ( $\mathfrak u$ ) for high beam of the headlight and activate the assist headlight, LO ( $\mathfrak i$ ) for low beam of the headlight and deactivate the assist headlight.