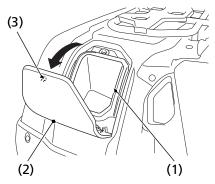

## **Side Utility Box**

The side utility box (1) is located on the left side of the front fender. You may store small, lightweight items in the box.

### To open:

Pull up the front of the side utility box cover (2).

#### To close:

Push down the front of the side utility box cover until it locks in place. Make sure that the stud (3) is locked securely in position by pulling up lightly on the front of the side utility box cover.

### **LEFT FRONT FENDER**

- (1) side utility box
- (2) side utility box cover
- (3) stud