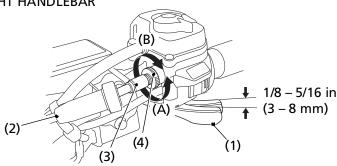

#### RIGHT HANDLEBAR

(1) throttle lever

(4) lock nut

(2) rubber sleeve

- (A) decrease freeplay
- (3) throttle cable adjuster
- (B) increase freeplay

### Inspection

Check freeplay at the throttle lever (1).

Freeplay:

1/8 - 5/16 in (3 - 8 mm)

### <u>Adjustment</u>

- 1. Slide the rubber sleeve (2) back to expose the throttle cable adjuster (3).
- 2. Loosen the lock nut (4).
- 3. Turn the adjuster to obtain the correct freeplay.
- 4. Tighten the lock nut and reinstall the sleeve.
- 5. After adjustment, check for smooth operation of the throttle lever from fully closed to fully open in all steering positions.