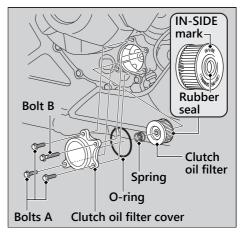

## NOTICE

Using the wrong clutch oil filter can result in serious damage to the transmission.

- 1. Follow the steps 1 7 of Changing Engine Oil & Filter. ▶ P. 83
- **2.** Remove the clutch oil filter cover, clutch oil filter and spring by removing the clutch oil filter bolts A and B.
  - ▶ Discard the oil and clutch oil filter at an approved recycling center.

**3.** Install a new clutch oil filter with the rubber seal facing in, toward the engine. You will see "IN-SIDE" mark on the clutch oil filter body, near the seal.