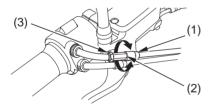

## **RIGHT HANDLEBAR**

(1) throttle cable boot

(2) adjuster

- (3) lock nut
- 106 Servicing Your Honda

Inspection

Check freeplay at the throttle grip flange. Freeplay:

1/16-1/4 in (2-6 mm)

If necessary, adjust to the specified range.

## Adjustment

- 1. Slide the throttle cable boot (1) off the adjuster (2).
- 2. Loosen the lock nut (3).
- 3. Turn the adjuster.
- 4. After adjustment, check for smooth rotation of the throttle grip from fully closed to fully open in all steering positions.
- 5. Tighten the lock nut and return the throttle cable boot securely over the adjuster.