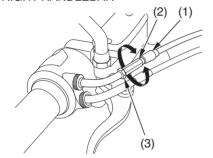

## RIGHT HANDLEBAR

- (1) throttle cable boot
- (2) adjuster
- (3) lock nut

## Adjustment

- 1. Slide the throttle cable boot (1) off the adjuster (2).
- 2. Loosen the lock nut (3).
- 3. Turn the adjuster.
- 4. Tighten the lock nut and return the throttle cable boot securely over the adjuster.
- After adjustment, check for smooth rotation of the throttle grip from fully closed to fully open in all steering positions.