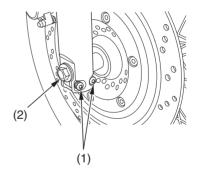

#### Removal

- 1. Park your motorcycle on a firm, level surface.
- 2. Raise the front wheel off the ground by placing a support block under the engine.

3. Loosen the right and left axle pinch bolts (1) and remove the front axle bolt (2).

#### RIGHT FRONT

- (1) axle pinch bolts
- (2) front axle bolt