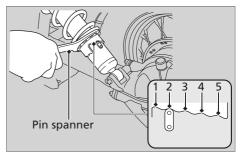

## Spring Preload

You can adjust the spring preload by the adjuster to suit the load or the road surface. Use the pin spanner to turn the adjuster. Position 1 is for a decrease spring preload (soft), or turn the position 3 to 5 increase spring preload (hard). The standard position is 2.

Attempting to adjust directly from 1 to 5 or 5 to 1 may damage the shock absorber.