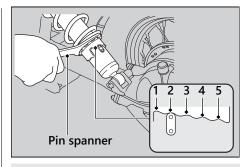

## | Spring Preload

You can adjust the spring preload by the adjuster to suit the load or the road surface. Use the pin spanner to turn the adjuster. Position 1 is for a decrease spring preload (soft), or turn the position 3 to 5 increase spring preload (hard). The standard position is 2

## NOTICE

Attempting to adjust directly from 1 to 5 or 5 to 1 may damage the shock absorber.

## NOTICE

Do not turn the adjuster beyond its limits. Adjust both left and right shock absorbers to the same spring preload.