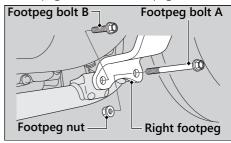

## **Muffler Removal**

- 1. Place your vehicle on a firm, level surface.
- **2.** Remove the right footpeg by removing footpeg bolt A, B and footpeg nut.