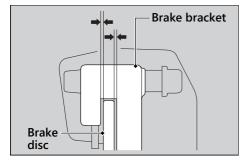

- Check the clearances between each surface of the brake disc and the brake bracket (not the brake pads) are symmetrical.
  - ▶ If the clearances are not symmetrical, loosen the left axle pinch bolts and pull the left fork outward or push inward to adjust the clearance.