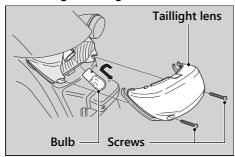

## | Brake Light/Taillight Bulb

- **1.** Remove the taillight lens by removing the screws.
- 2. Slightly press the bulb in and turn it counterclockwise.
- **3.** Install a new bulb and parts in the reverse order of removal.
  - After putting back the lens packing in place, install the taillight lens.