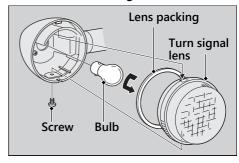

## | Front/Rear Turn Signal Bulb

- **1.** Remove the turn signal lens and lens packing by removing the screw.
- 2. Slightly press the bulb and turn it counterclockwise.
- **3.** Install a new bulb and parts in the reverse order of removal.
  - After putting back the lens packing in place, install the turn signal lens.