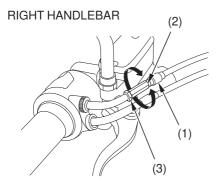

## Throttle Freeplay

Refer to Safety Precautions on page 58.

- (1) throttle cable boot
- (2) adjuster
- (3) lock nut

## Adjustment

- 1. Slide the throttle cable boot (1) off the adjuster (2).
- 2. Loosen the lock nut (3).
- 3. Turn the adjuster.
- After adjustment, check for smooth rotation of the throttle grip from fully closed to fully open in all steering positions.
- 5. Tighten the lock nut and return the throttle cable boot securely over the adjuster.