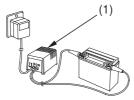

## **Battery Charging**

Refer to Safety Precautions on page 58.

(1) charger

Be sure to read the information that came with your battery charger and follow the instructions on the battery. Improper charging may damage the battery.

We recommend using a charger (1) designed specifically for your Honda, which can be purchased from your dealer. These units can be left connected for long periods without risking damage to the battery. However, do not intentionally leave the charger connected longer than the time period recommended in the charger's instructions.